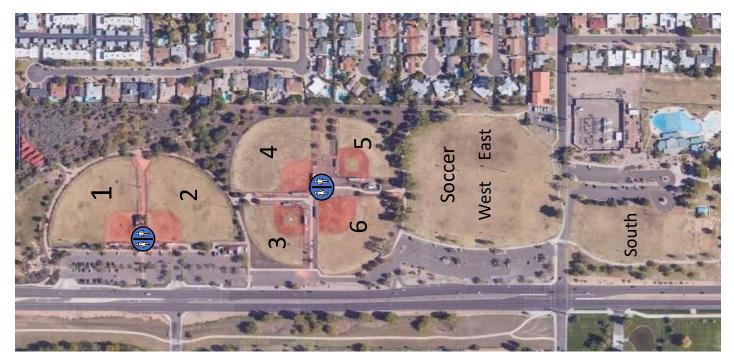

## **Chaparral Park**

5401 N. Hayden Rd. Scottsdale, AZ 85250

## Baseball (12U Only):

- Field 3- 46' Portable Mound, 60 & 65' bases, grass infield, 220' outfield fence, lights
- Field 5- 46' Portable Mound, 60 & 65' bases, grass infield, 220' outfield fence, lights

## Softball:

| Field 1- | 46 & 50' pitching plate<br>outfield fence, lights                                                         | s, 60, 65 & 70' bases, skinned infield, 325' |
|----------|-----------------------------------------------------------------------------------------------------------|----------------------------------------------|
| Field 2- | 46 & 50' pitching plate outfield fence, lights                                                            | s, 60, 65 & 70' bases, skinned infield, 325' |
| Field 4- | 46 & 50' pitching plates, 60, 65 & 70' bases, skinned infield, 300' outfield fence, lights                |                                              |
| Field 6- | 46 & 50' pitching plates, 60, 65 & 70' bases, skinned infield, 300'<br>outfield fence (permanent), lights |                                              |
| Soccer:  |                                                                                                           |                                              |
| East-    | 110 x 60 yards                                                                                            | Lights, goals, no nets                       |
| West-    | 110 x 60 yards                                                                                            | Lights, goals, no nets                       |
| South-   | 250 x 150 yards                                                                                           | Lights, goals, no nets                       |